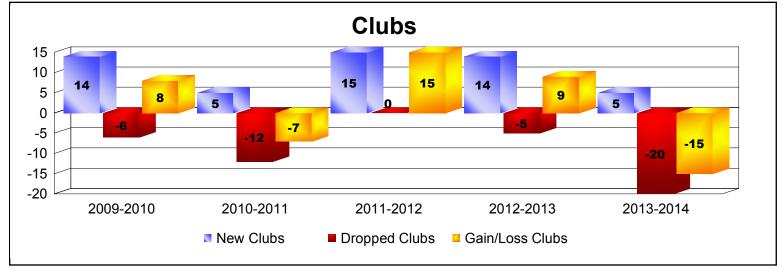

District 322C3 As of June 2014 Cumulative

| Year      | New<br>Clubs | Dropped<br>Clubs | Gain/<br>Loss<br>Clubs | New<br>Members | Charter<br>Members | Reinstate<br>Members | Transfer<br>Members | Total<br>Member<br>Added | Total<br>Members<br>Dropped | Gain/<br>Loss<br>Members |
|-----------|--------------|------------------|------------------------|----------------|--------------------|----------------------|---------------------|--------------------------|-----------------------------|--------------------------|
| 2009-2010 | 14           | -6               | 8                      | 816            | 324                | 31                   | 3                   | 1174                     | -580                        | 594                      |
| 2010-2011 | 5            | -12              | -7                     | 402            | 119                | 33                   | 2                   | 556                      | -663                        | -107                     |
| 2011-2012 | 15           | 0                | 15                     | 579            | 329                | 165                  | 2                   | 1075                     | -415                        | 660                      |
| 2012-2013 | 14           | -5               | 9                      | 462            | 356                | 154                  | 10                  | 982                      | -938                        | 44                       |
| 2013-2014 | 5            | -20              | -15                    | 295            | 148                | 73                   | 1                   | 517                      | -1029                       | -512                     |
| Average   | 11           | -9               | 2                      | 511            | 255                | 91                   | 4                   | 861                      | -725                        | 136                      |