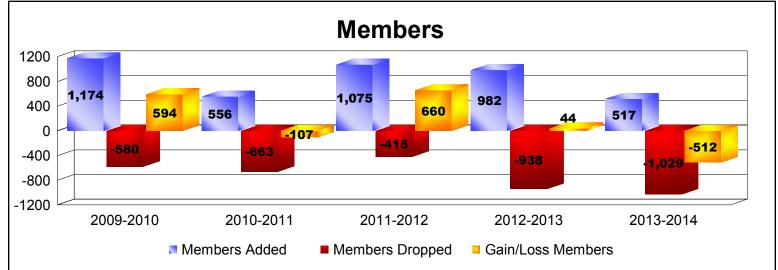

District 322C3 As of June 2014 Cumulative

| Year      | New<br>Clubs | Dropped<br>Clubs | Gain/<br>Loss<br>Clubs | New<br>Members | Charter<br>Members | Reinstate<br>Members | Transfer<br>Members | Total<br>Member<br>Added | Total<br>Members<br>Dropped | Gain/<br>Loss<br>Members |
|-----------|--------------|------------------|------------------------|----------------|--------------------|----------------------|---------------------|--------------------------|-----------------------------|--------------------------|
| 2009-2010 | 14           | -6               | 8                      | 816            | 324                | 31                   | 3                   | 1174                     | -580                        | 594                      |
| 2010-2011 | 5            | -12              | -7                     | 402            | 119                | 33                   | 2                   | 556                      | -663                        | -107                     |
| 2011-2012 | 15           | 0                | 15                     | 579            | 329                | 165                  | 2                   | 1075                     | -415                        | 660                      |
| 2012-2013 | 14           | -5               | 9                      | 462            | 356                | 154                  | 10                  | 982                      | -938                        | 44                       |
| 2013-2014 | 5            | -20              | -15                    | 295            | 148                | 73                   | 1                   | 517                      | -1029                       | -512                     |
| Average   | 11           | -9               | 2                      | 511            | 255                | 91                   | 4                   | 861                      | -725                        | 136                      |